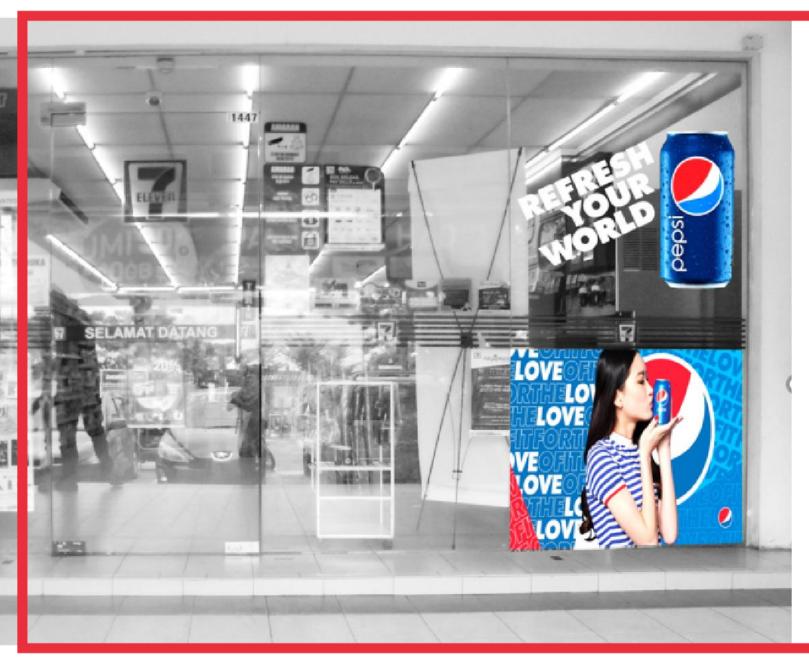

## **GLASS FACADE**

(\$)

Media Rate

Production

RM900 /store/month RM750

Size

30"(H) x TBC"(W) (Subject to store)

### **GLASS FACADE**

(Located at 7-Eleven entrance)

Media Rate

**RM800** /store/month Production

RM650 (Top-transparent sticker, Bottom half-solid sticker)

Size

8"(H) x 4"(W) (Subject to store)