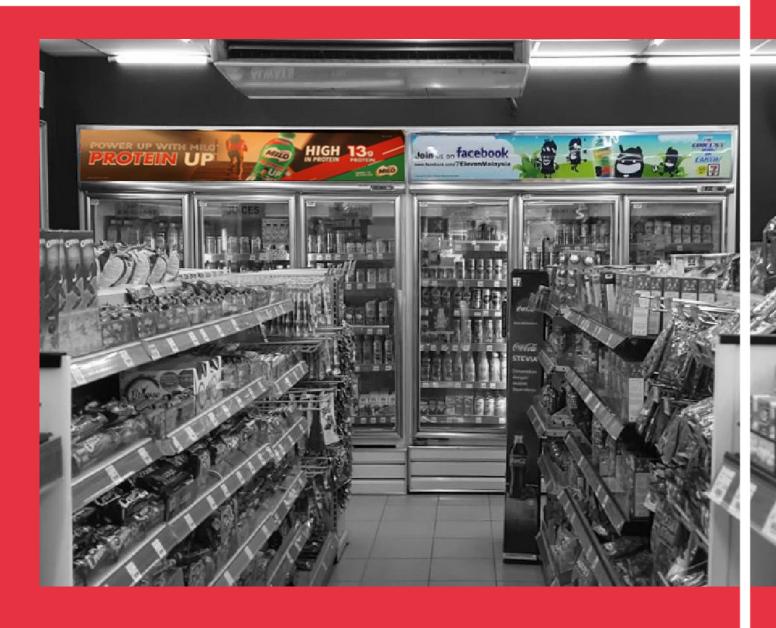

## **CHILLER TOP DISPLAY**

\$ Production

modia rtato

RM300-330

RM280-380

1ft (H) x 4 ft (W), 1 ft (H) x 6 ft (W)

#### **Minimum Buy:**

Minimum Duration

10 Stores