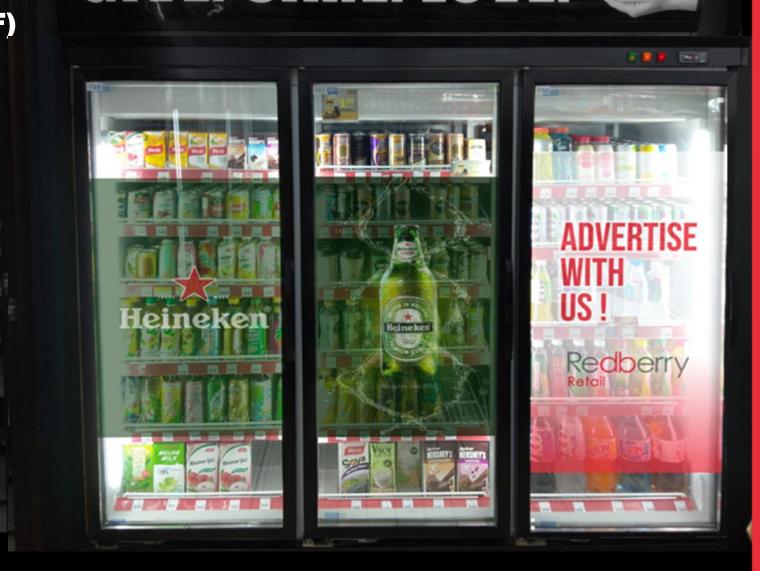

## **CHILLER DOOR(FULL)**

Media Rate

Production

RM280 /door/month **RM330** 

Size

50"(H) x 20"(W)

#### Minimum Buy:

10 Stores

1 Month

\*\*For site at Sabah & Sarawak a loading of 15% is applicable

CHILLER DOOR (PREMIUM HALF)

Media Rate

RM180 /door/month

**Production** 

**RM230** 

(Protrusion allowable top & bottom 5 inches)

Size

24"(H) x 20"(W)

#### **Minimum Buy:**

Minimum Store

Minimum Duration

10 Stores