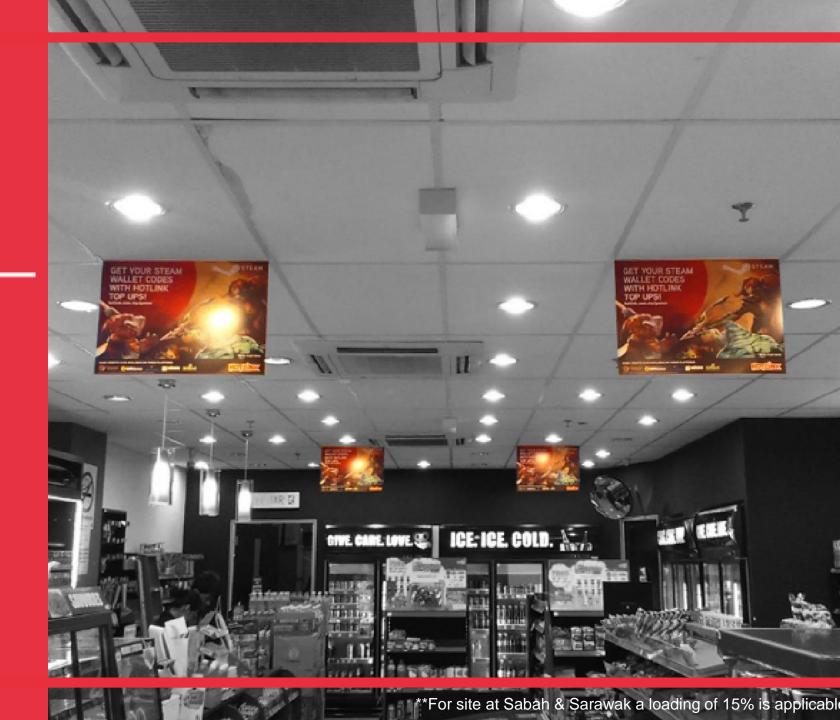

## **HANGING MOBILE**

Media Rate

\$

Production

**RM300** 

/4 units (double sided) /month **RM300** 

Size

18"(H) x 22"(W)

#### **Minimum Buy:**

Minimum Duration

10 Stores