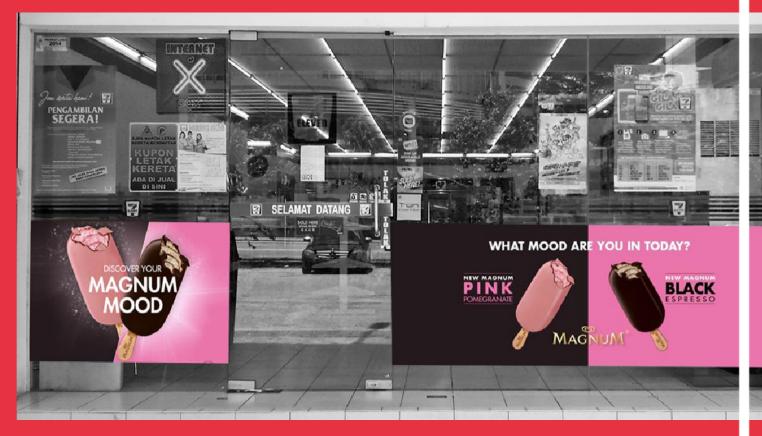

## **GLASS FACADE**

(\$)

Media Rate

Production

RM900 /store/month RM750

Size

30"(H) x TBC"(W) (Subject to store)

### **GLASS FACADE**

(Located at 7-Eleven entrance)

Media Rate

**RM800** /store/month Production

RM650 (Top-transparent sticker, Bottom half-solid sticker)

Size

8"(H) x 4"(W) (Subject to store)