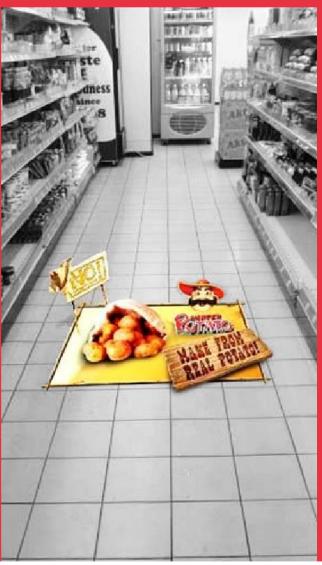

## **FLOOR STICKER**

Media Rate

**Production** 

RM100-150 /unit/month

RM280-480

Size

3 ft(H) x 3 ft(W), 2 ft(H) x 2 ft(W)

#### Minimum Buy:

Minimum Store

10 Stores

**Minimum Duration** 

1 Month

**Entrance** 