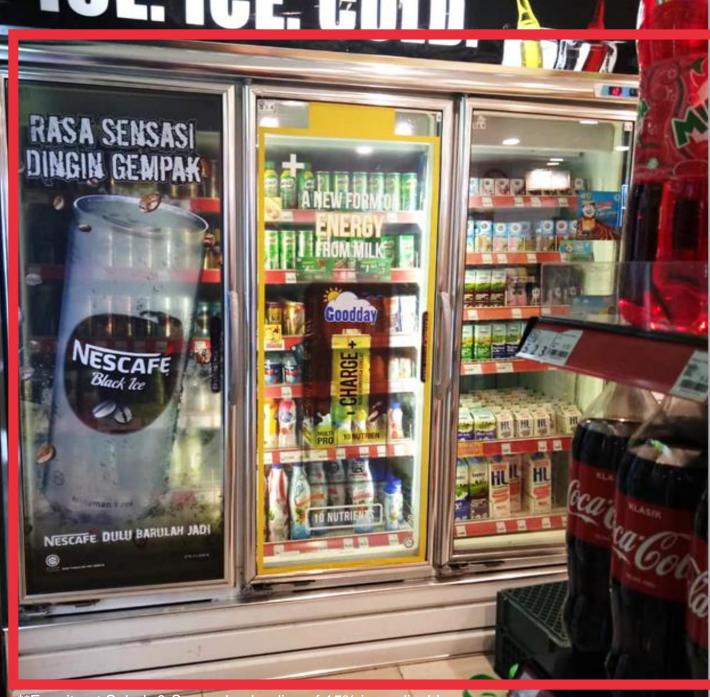

## **CHILLER DOOR(FULL)**

Media Rate

Production

RM280 /door/month **RM330** 

Size

50"(H) x 20"(W)

#### Minimum Buy:

10 Stores

1 Month

\*\*For site at Sabah & Sarawak a loading of 15% is applicable

CHILLER DOOR (PREMIUM HALF)

Media Rate

RM180 /door/month

**Production** 

**RM230** 

(Protrusion allowable top & bottom 5 inches)

Size

24"(H) x 20"(W)

#### **Minimum Buy:**

Minimum Store

Minimum Duration

10 Stores