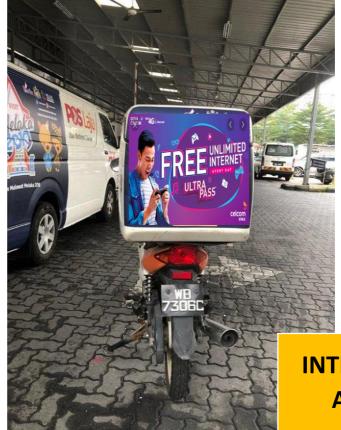

# INTRODUCTORY OFFER! At only RM70/mth

(15<sup>TH</sup> FEB – 15<sup>TH</sup> MAY)

**ADVERTISING** 

| MEDIA RATE PER MONTH                | RM100             | 100 Units for 3 Mths     |
|-------------------------------------|-------------------|--------------------------|
| SIZE                                | 1ft (H) x 1ft (W) | RM21,000                 |
| PRODUCTION                          | RM100             | RM10,000 RM31,000        |
| NO. OF BIKES                        | 1 UNIT            | OFFER VALID FOR 3 MONTHS |
| DURATION                            | 1 MONTH           |                          |
| Note : Outstation State fee applies |                   | Redberry                 |