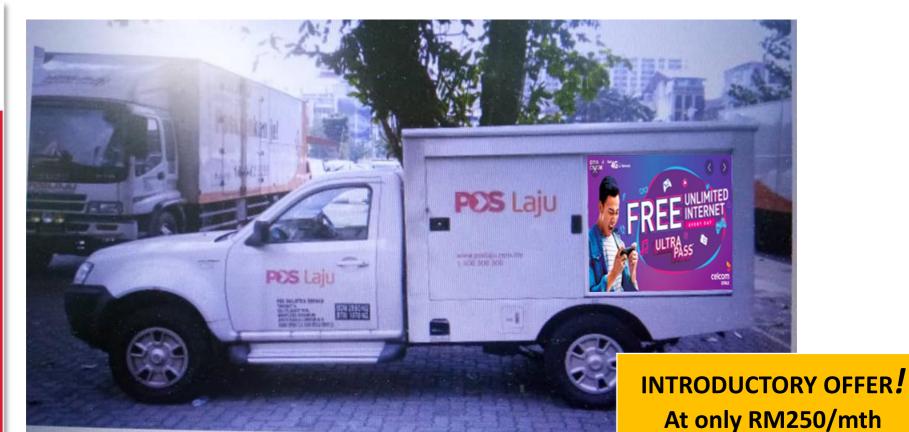

# POS PICKUPS

MEDIA RATE PER MONTHRM35050 Units for 3 MthsSIZE3.5ft (H) x 4ft (W) x 2 PANELSRM37,500PRODUCTIONRM800RM40,000NO. OF VANS1 UNITDURATION1 MONTH

(15<sup>TH</sup> FEB - 15<sup>TH</sup> MAY)

**Note: Outstation State fee applies** 

# INTRODUCTORY OFFER! At only RM70/mth

(15<sup>TH</sup> FEB – 15<sup>TH</sup> MAY)

**ADVERTISING** 

| MEDIA RATE PER MONTH                | RM100             | 100 Units for 3 Mths     |
|-------------------------------------|-------------------|--------------------------|
| SIZE                                | 1ft (H) x 1ft (W) | RM21,000                 |
| PRODUCTION                          | RM100             | RM10,000 RM31,000        |
| NO. OF BIKES                        | 1 UNIT            | OFFER VALID FOR 3 MONTHS |
| DURATION                            | 1 MONTH           |                          |
| Note : Outstation State fee applies |                   | Redberry                 |