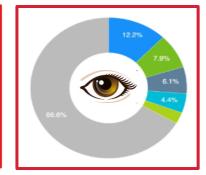

## **HIGH VISIBLITY - IT IS HARD TO IGNORE**

Relative to other advertising channels, vehicle wraps and graphics are less likely to be ignored and guarantee passersby attention due to road safety.

Source:

Sour

\*American Trucking Association
\*\*Goo Technologies

96% noticed truck side ads.\*

36% ignore radio ads.\*\*

35% ignore newspaper ads.\*\*

37% ignore TV ads.\*\*

82% ignore online ads.\*\*

Vehicle Wraps creates outstanding and effective impact on audiences. According to the Outdoor Advertising Association of America (OAAA), Fleet Advertising raises brand recognition 15x greater than other forms of advertising.