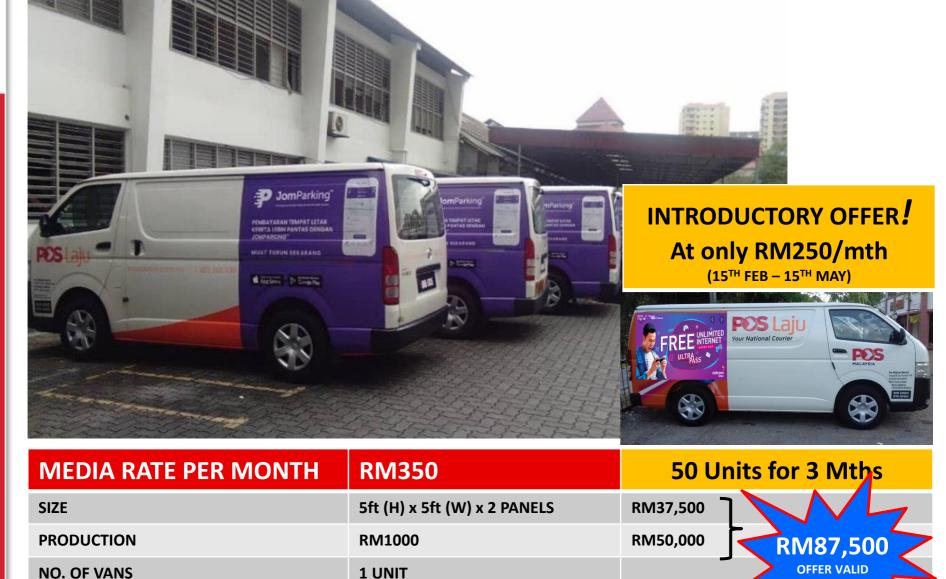

# POS PICKUPS

MEDIA RATE PER MONTHRM35050 Units for 3 MthsSIZE3.5ft (H) x 4ft (W) x 2 PANELSRM37,500PRODUCTIONRM800RM40,000NO. OF VANS1 UNITDURATION1 MONTH

(15<sup>TH</sup> FEB - 15<sup>TH</sup> MAY)

**Note: Outstation State fee applies** 