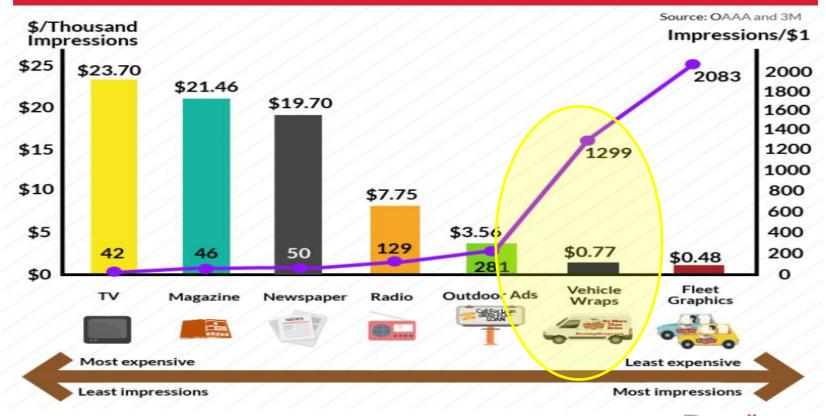

# WHY POS FLEET ADVERTISING?

Highest No.
Fleet
Vehicles
in Malaysia

Vehicle Wraps
have the Lowest
CPM Impressions
& Highest
Impressions Per
Dollar

2,600+ Vans 7,500+ Bikes and still growing!

Vehicle Wraps guarantee views and Impressions on the road

# Vehicle Wraps have the Lowest CPM impressions and the highest impressions per dollar compared to other Advertising Channels

## **HIGHEST COST EFFECTIVENESS**

Vehicle Wraps guarantee views and impressions whenever they are on the road or being parked while other advertising channels have their off times.